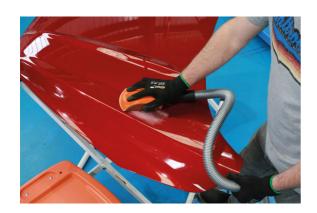

## Sanding Block with Dust Extraction - 150mm

A hand sanding block, designed for use with 150mm (6") hook and loop sanding discs with dust extraction holes. It features an ergonomic design, with a foam body, for comfort and ease of use, together with a dust outlet and adaptor allowing it to attach to a vacuum hose for dust-free sanding.

## **Additional Information**

- · Sanding block, incorporating hose connector for dust free sanding.
- Designed for use with standard 150mm (6") diameter hook & loop sanding discs.
- Ergonomic hand profile for ease of use, with right angled sides & rigid perforated base.
- Dust outlet: 20/28mm Ø, Suitable for use with a dust extraction system, such as Part No. 92697 & 92701.
- Use with Connect sanding pads, please see Part Nos. 32223 (P40), 32224 (P60), 32225 (P80), 32226 (P100), 32227 (P120), 32228 (P180) & 32229 (P320).