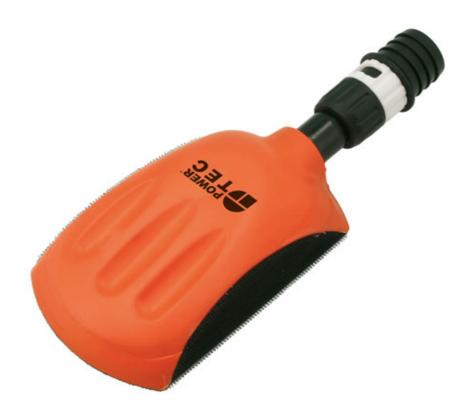

## Sanding Block with Dust Extraction - 150mm

A hand sanding block, designed for use with 150mm (6") hook and loop sanding discs with dust extraction holes. It features an ergonomic design, with a foam body, for comfort and ease of use, together with a dust outlet and adaptor allowing it to attach to a vacuum hose for dust-free sanding.

## **Additional Information**

- · Sanding block, incorporating hose connector for dust free sanding.
- Designed for use with standard 150mm (6") diameter hook & loop sanding discs.
- Ergonomic hand profile for ease of use, with right angled sides & rigid perforated base.
- Dust outlet: 20/28mm Ø, Suitable for use with a dust extraction system, such as Part No. 92697 & 92701.
- Use with Connect sanding pads, please see Part Nos. 32223 (P40), 32224 (P60), 32225 (P80), 32226 (P100), 32227 (P120), 32228 (P180) & 32229 (P320).